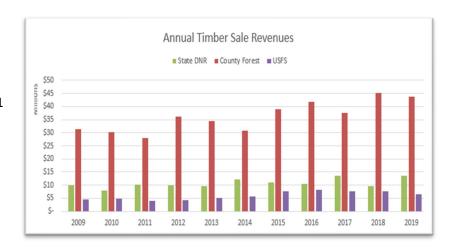

#### Timber:

- \$44.6M receipts received in 2021
  - Compared to State Lands \$11.6M
  - \$4.5M given to Townships
- 938,100 cord equivalents closed out in 2021
  - o 664 closed sales for 45,500 acres